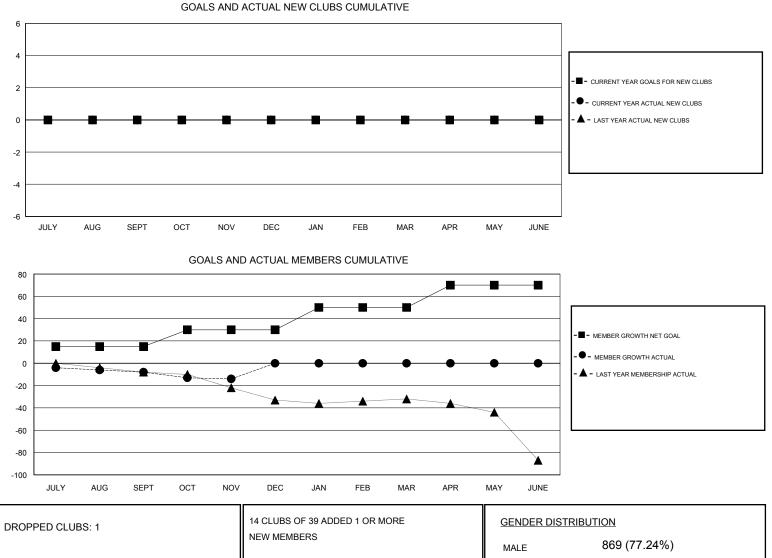

## District 5M 3

Results as of: 11/30/2019

| GMT:          |               | L           | OCATION MINNESO | TA                    |                           |                         | GMT CA                                             |  |
|---------------|---------------|-------------|-----------------|-----------------------|---------------------------|-------------------------|----------------------------------------------------|--|
|               | Club          | )S          |                 | Members               |                           |                         |                                                    |  |
|               | RESULTS FOR   | R 2019-2020 |                 | RESULTS FOR 2019-2020 |                           |                         |                                                    |  |
| QUARTER       | NEW CLUB GOAL | NEW CLUBS   | DROPPED CLUBS   | QUARTER               | MEMBER GROWTH NET<br>GOAL | MEMBER GROWTH<br>ACTUAL | DROPPED<br>MEMBERS ACTUAL<br>(including transfers) |  |
| JULY/AUG/SEPT | 0             | 0           | 1               | JULY/AUG/SEPT         | 15                        | 15                      | 18                                                 |  |
| OCT/NOV/DEC   | 0             | 0           | 0               | OCT/NOV/DEC           | 15                        | 11                      | 17                                                 |  |
| JAN/FEB/MAR   | 0             | 0           | 0               | JAN/FEB/MAR           | 20                        | 0                       | 0                                                  |  |
| APR/MAY/JUNE  | 0             | 0           | 0               | APR/MAY/JUNE          | 20                        | 0                       | 0                                                  |  |

| DROPPED MEMBERS         |         | NEW MEMBERS                                  | MALE<br>FEMALE                     | 869 (77.24%)<br>256 (22.76%) |    |
|-------------------------|---------|----------------------------------------------|------------------------------------|------------------------------|----|
| DECEASED                | 8       |                                              | TOTAL FAMILY UNI                   | FAMILY UNIT MEMBERS          |    |
| CLUB CANCELLED<br>OTHER | 0<br>27 | CLICK HERE FOR CUMULATIVE<br>MEMBERSHIP DATA | FAMILY MEMBERS PAYING HALF<br>DUES |                              | 91 |
| TOTAL                   | 35      |                                              | DOES                               |                              |    |